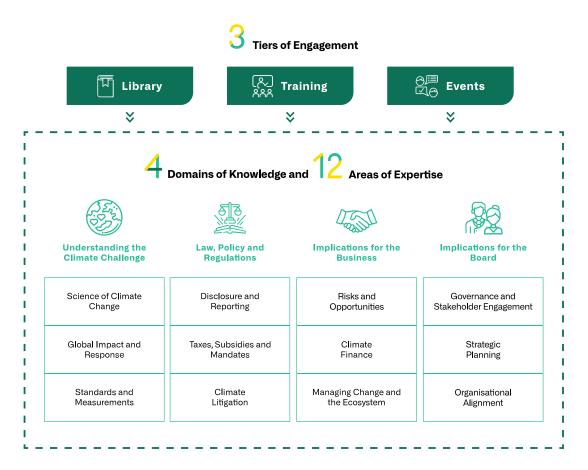

## **Climate Governance** Singapore Curriculum

As the knowledge partner, the Singapore Management University (SMU) curates a content library of useful research and pedagogic materials. It also curates and delivers a suite of training programmes to help stakeholders better address the challenges of climate change, and organises events and public programmes to raise awareness and understanding of the issues involved.